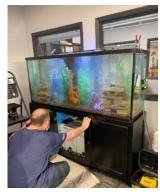

**EMPLOYEE BIRTHDAYS** 

January 7 Robert Hall

January 25
Molly Tompkins

On December 6, a fun new feature was added to our living room. This 180 gallon tank contains colorful African Cichlid species of fish. Both residents and staff are excited about this new addition! Be sure to check it out the next time you visit your friend or family at BCE.