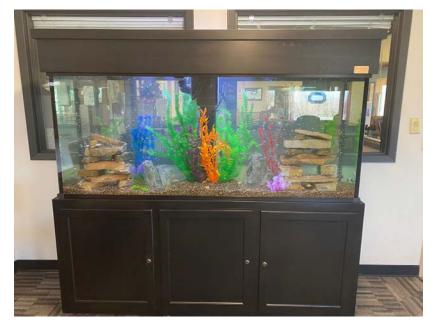

**EMPLOYEE BIRTHDAYS** 

January 7 Robert Hall

January 25
Molly Tompkins

On December 6, a fun new feature was added to our living room. This 180 gallon tank contains colorful African Cichlid species of fish. Both residents and staff are excited about this new addition! Be sure to check it out the next time you visit your friend or family at BCE.