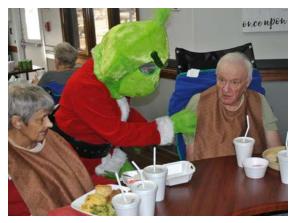

cy steak and garlic bread. She won't turn down a slice of ice cold watermelon or a dish of ice cream, but don't put any cooked spinach or rhubarb on her plate. When she wants to relax, she likes listening to most types of music, but especially likes Creedence Clearwater Revival. Victoria likes the Hunger Games movies, Benny & Joon and The Bucket List as well as watching Nature on PBS.

Vicki likes being home and in South Carolina, where her daughter lives and enjoys traveling to new places and being outside, provided its below 70 degrees and low humidity, so not Iowa in July or August!



THANK YOU FOR YOUR YEARS OF SERVICE AND DEDICATION! Donnette Coburn January 4 5 Years

> Owen Kriegel January 5 1 Year

Taylor Moel January 28 2 Years



### We had a Very Merry Grinchmas!



























#### HAPPY BIRTHDAY!

RESIDENT BIRTHDAYS

January 4 - Kenny Ellis

January 7 - Barb Schuur

January 8 - Marcena Kline

January 11 - Bill Plants

January 18 - Carol Klein

January 30 - David Bricker

**EMPLOYEE BIRTHDAYS** 

January 7 Robert Hall

January 25
Molly Tompkins













On December 6, a fun new feature was added to our living room. This 180 gallon tank contains colorful African Cichlid species of fish. Both residents and staff are excited about this new addition! Be sure to check it out the next time you visit your friend or family at BCE.

Brooklyn Community Estate is providing weekly goody bags filled with treats, and a \$5 prize to each week's winner of the Tuesday Tournaments at the Brooklyn Library. Have fun kids!





THANK YOU TO THE FOLLOWING GROUPS AND B