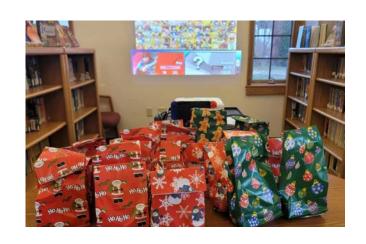

Brooklyn Community Estate is providing weekly goody bags filled with treats, and a \$5 prize to each week's winner of the Tuesday Tournaments at the Brooklyn Library. Have fun kids!

THANK YOU TO THE FOLLOWING GROUPS AND BUSINESSES THAT MADE CHRISTMAS VERY SPECIAL FOR OUR RESIDENTS:

KEYSTONE SAVINGS BANK, VICTOR: SANTA FOR SENIORS GIFTS
ANGIE HURST AND COMMUNITY MEMBERS FOR HOME FOR THE
HOLIDAYS GIFTS
BOM ELEMENTARY FOR CAROLING
HLV BAND AND CHOIR FOR MUSICAL PERFORMANCES
LOCAL CHURCHES FOR CAROLING AT THE TREE LIGHTING