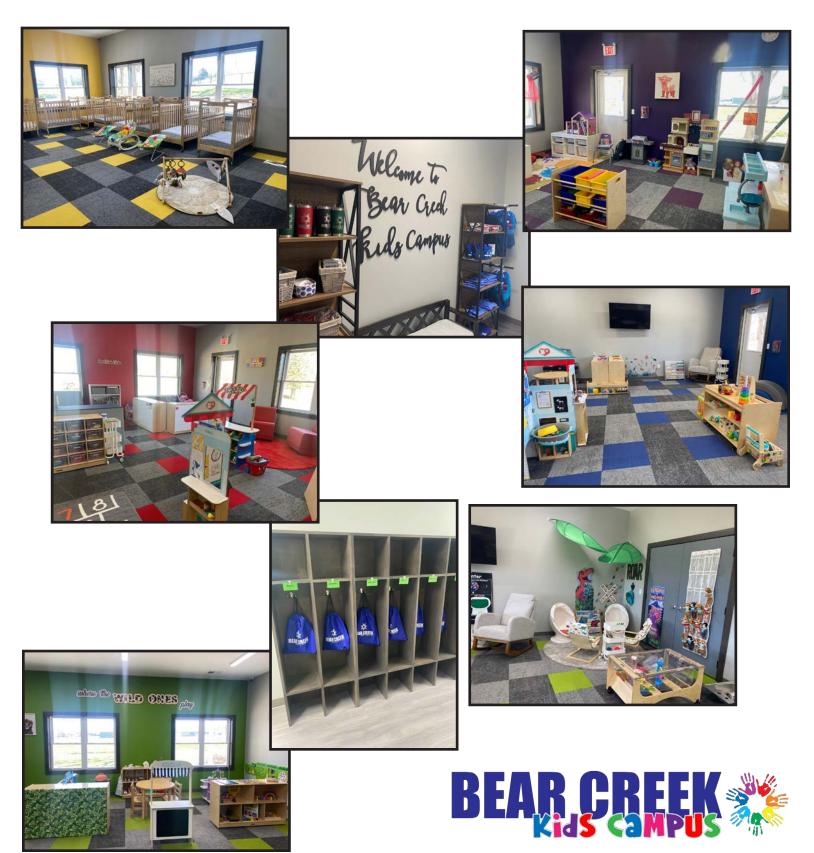

## Bear creek kids campus update

We are nearly finished! We will have an open house on Tuesday, April 30 from 9am to 3pm. Stop by for a tour and meet the staff! Providing the fire marshal inspection on Friday, April 26 and the state HHS inspection on Monday, April 29 go well, we will be opening on May 1. Follow the Bear Creek Kids Campus facebook page for updates!