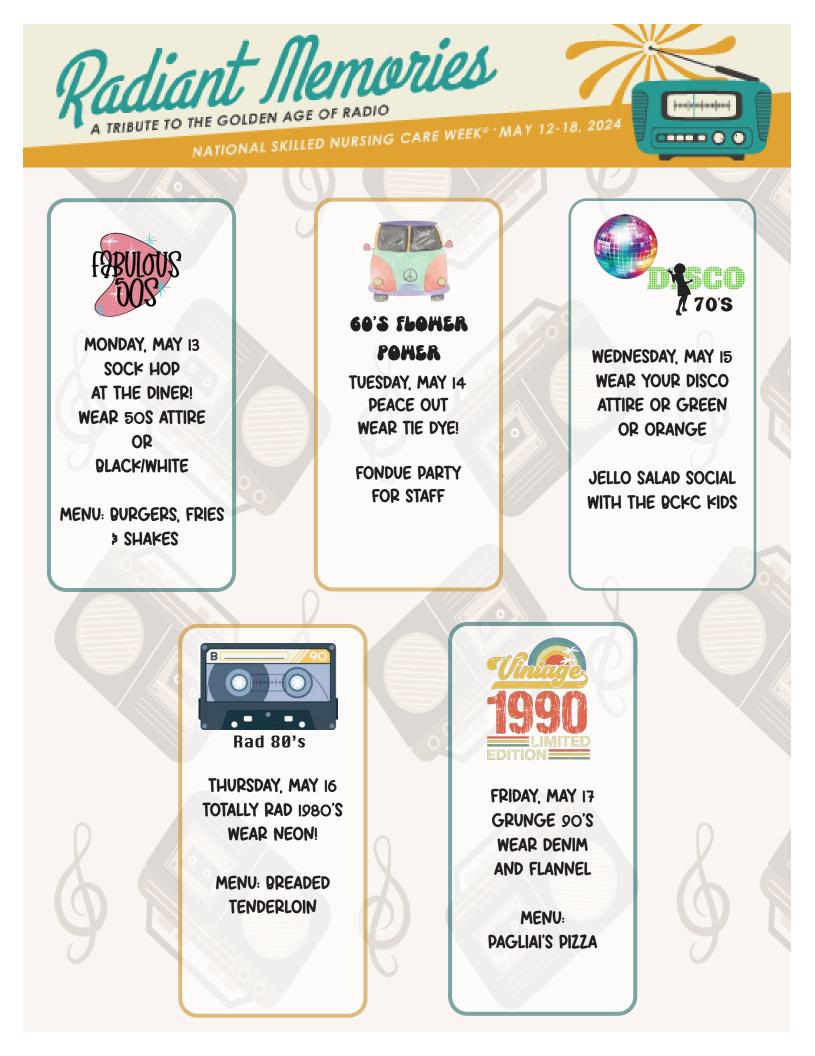

**Every Monday - Coffee Time:** Community Members are welcome to visit on Mondays from 9:45 am to 10:45 am for coffee and conversation!

May 12 - Happy Mother's Day

- May 13-17 Nursing Home Week
- May 16 Birthday Party
- May 28 Social Hour @ 2pm. Community members welcome to attend.
- May 27 Happy Memorial Day
- May 30 Coffee & Care at Center Ground @ 9 am